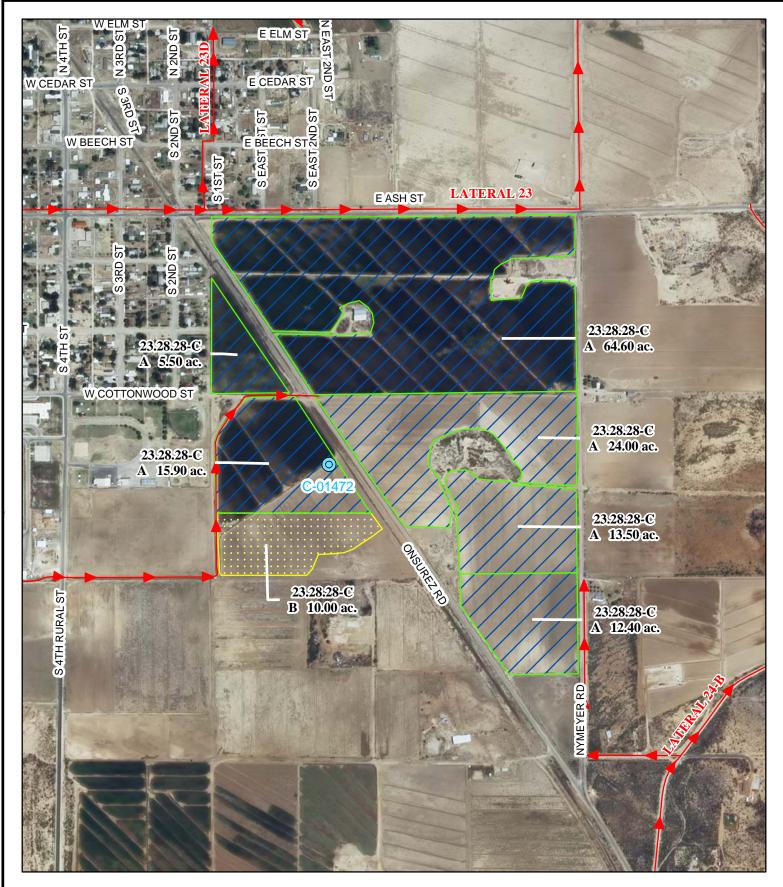

### e. Point(s) of Diversion:

Well No.: C-01472

Location: As set forth in Part G of this Appendix.

Ditch Name: Carlsbad Irrigation District Main Canal Location: As set forth in Part G of this Appendix

# f. Location and Amount of Irrigated Acreage:

Section 28, Township 23S, Range 28E, N.M.P.M.

| Pt. NE <sup>1</sup> / <sub>4</sub> |        | 13.50 acres    |
|------------------------------------|--------|----------------|
| Pt. SW1/4                          |        | 110.00 acres   |
| Pt. SE <sup>1</sup> /4             |        | 12.40 acres    |
|                                    | Total: | 135.90 acres ( |

As shown on the attached revised Hydrographic Survey Map for Subfile No. 23.28.28-C, and the CID Section Hydrographic Survey Map Sheet No. 22 (1999-2011), included in Part F of this Appendix, representing the Court record as of the date of the filing of this Decree.

# f. Location and Amount of No Right Acreage:

Section 28, Township 23S, Range 28E, N.M.P.M.

Pt. SW1/4

10.00 acres

Total: 10.00 acres (No Right)

As shown on the attached revised Hydrographic Survey Map for Subfile No. 23.28.28-C, and the CID Section Hydrographic Survey Map Sheet No. 22 (1999-2011), included in Part F of this Appendix, representing the Court record as of the date of the filing of this Decree.